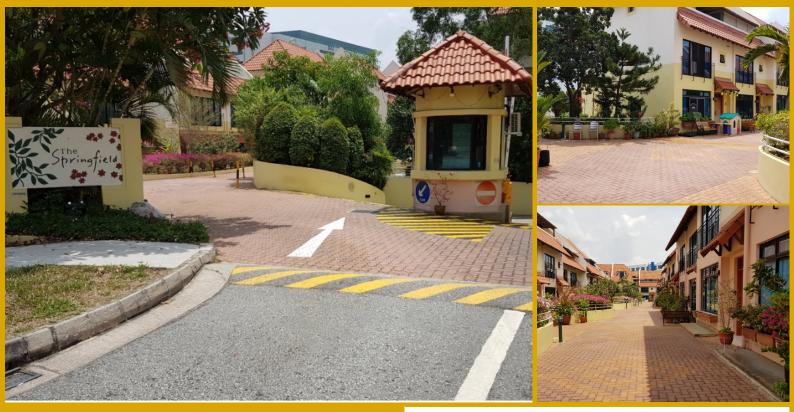

#### TOWN HOUSE CHEMPAKA KUNING LINK

The Springfield Resort Townhouse - 2357 sqft - 3 storey + own basement carpark - 4 big bedrooms - helper's room + storeroom - 5 toilets - open backyard with garden and unblocked - 1st level not accessible for cars, very safe for children, pets and all forks - 3rd floor terrace with shelter -Asking: \$1.7 M nego (\$721 psf only) 99 years leasehold w.e.f. 22 June 1995 TOP : October 1999

#### **AMENITIES**

- 24 Hours Security
- Function Room
- Covered Car Park

Maids Room

Jacuzzi

VISIT THIS PROPERTY AT: https://www.reagroup.com.sg/agent/sharon-ortega/property/sgla41388172

**CONDITION: FURNISHING:** LISTING DATE: